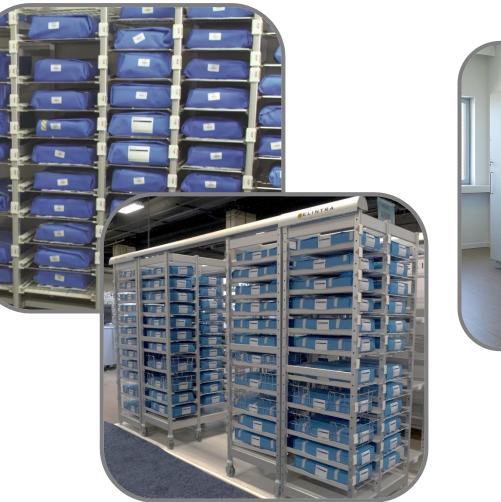

## **Storage Systems**

- UBeFlex<sup>®</sup> modular open storage system
- UBeTrack<sup>™</sup> high-density storage
- Modular Cabinets

### Storage systems and solutions for every department