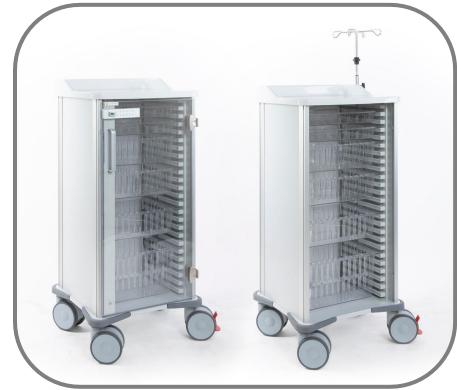

# Medication distribution with IT & Access control

- Medicart Drawers Standard (with IT)
- Medicart Drawers Small (with IT)
- Medicart Roller Shutter
- Solutions for access control and locking
  - USB controlled (unique dual-zone locking)
  - Keypad
  - Badge
  - Electronic number lock

### A complete range of qualitative medication distribution trolleys