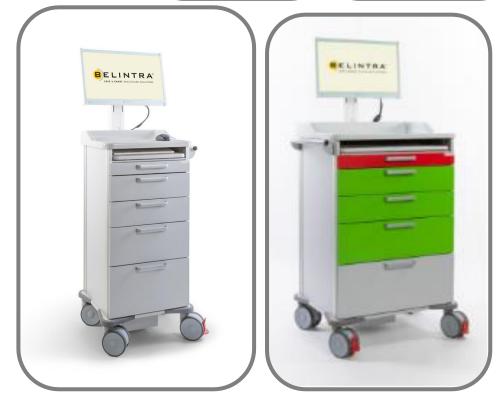

# Medication distribution with IT & Access control

- Medicart Drawers Standard (with IT)
- Medicart Drawers Small (with IT)
- Medicart Roller Shutter
- Solutions for access control and locking
  - USB controlled (unique dual-zone locking)
  - Keypad
  - Badge
  - Electronic number lock

### A complete range of qualitative medication distribution trolleys