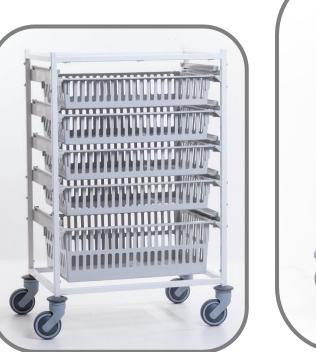

## CSSD/SPD & OR: a complete range to guarantee a sterile logistics flow

- Sterisystem<sup>®</sup> Dry-Base<sup>®</sup> instrument baskets and Steri-TOP lids
- Sterisystem<sup>®</sup> Perfo-Safe<sup>®</sup> wire shelves and baskets
- Height adjustable packing tables

### **Ergonomic and hygienic solutions for CSSD/SPD and OR**