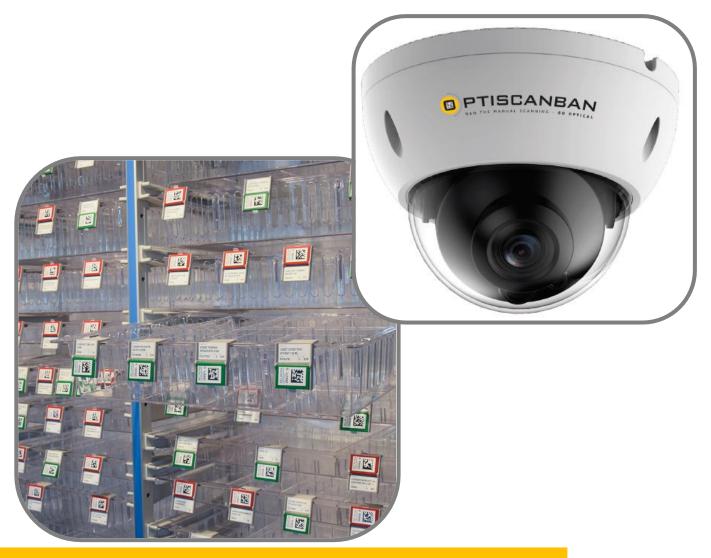

## New OptiScanBan®

- Time-saving label holders which fit onto all types of baskets and modules, as well as on shelves
- State-of-the-art software to optimize replenishment\*

Can be used in all departments which function along the FIFO-Kanban replenishment principles