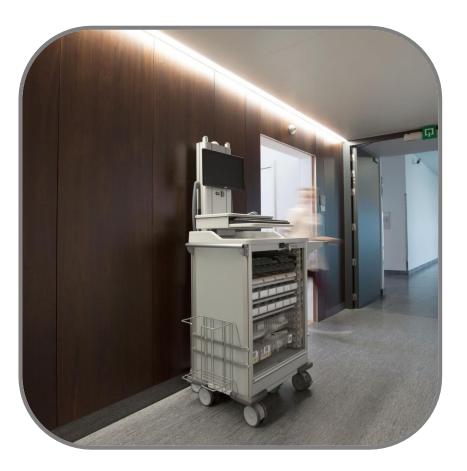

## Solutions to handle your challenges

- Medication distribution with mobile IT and access control
- Modular Nursing and Care Carts
- Packing tables and instrument and transport baskets
- Storage systems
- Internal and external transport
- Baskets, modules and logistical accessories
- OptiScanBan<sup>®</sup>
- Laundry and waste handling

# Medication distribution with IT & Access control

- Medicart Drawers Standard (with IT)
- Medicart Drawers Small (with IT)
- Medicart Roller Shutter
- Solutions for access control and locking
  - USB controlled (unique dual-zone locking)
  - Keypad
  - Badge
  - Electronic number lock

### A complete range of qualitative medication distribution trolleys