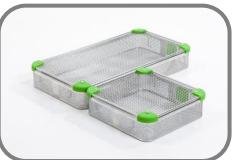

## Baskets, Trays and Logistical Accessories

- Modular PC or ABS baskets
- T-clear, Vita and Medina medication trays
- Label holders supporting FIFO

### Modular basics to store and transport medication and other goods