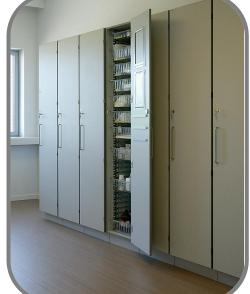

## **Storage Systems**

- UBeFlex<sup>®</sup> modular open storage system
- UBeTrack<sup>™</sup> high-density storage
- Modular Cabinets

### Storage systems and solutions for every department