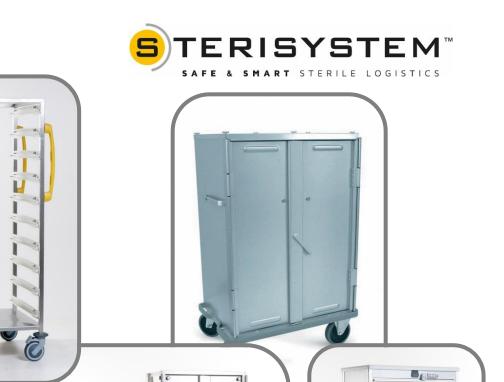

Secure medication distribution (incl. locking and access control)

Pharmacy ightarrow Nursery Ward ightarrow Patient

**Sterisystem**<sup>®</sup> = Increased patient safety by reducing tears, cuts and holes SPD/CSSD $\rightarrow$  Storage  $\rightarrow$  OR

## CSSD/SPD & OR: a complete range to guarantee a sterile logistics flow

- Sterisystem<sup>®</sup> Dry-Base<sup>®</sup> instrument baskets and Steri-TOP lids
- Sterisystem<sup>®</sup> Perfo-Safe<sup>®</sup> wire shelves and baskets
- Height adjustable packing tables

### **Ergonomic and hygienic solutions for CSSD/SPD and OR**