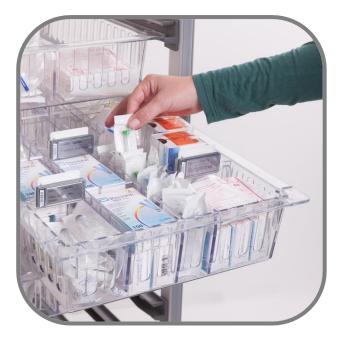

## Baskets, Trays and Logistical Accessories

- Modular PC or ABS baskets
- T-clear, Vita and Medina medication trays
- Label holders supporting FIFO

### Modular basics to store and transport medication and other goods