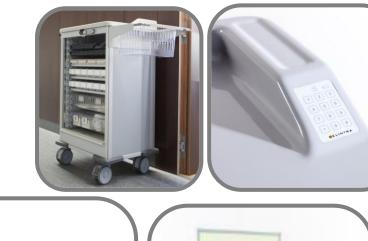

# Medication distribution with IT & Access control

- Medicart Drawers Standard (with IT)
- Medicart Drawers Small (with IT)
- Medicart Roller Shutter
- Solutions for access control and locking
  - USB controlled (unique dual-zone locking)
  - Keypad
  - Badge
  - Electronic number lock

### A complete range of qualitative medication distribution trolleys