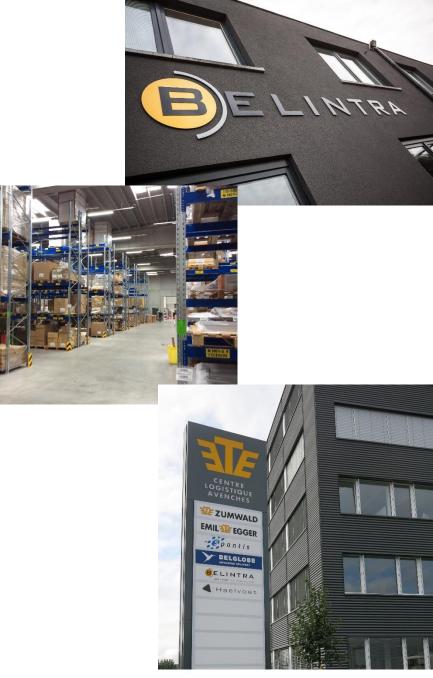

## 2. Company Key Facts and Strategic Focus

- Founded in 1965
- Headquarters Belgium (Semmerzake)
- Subsidiaries

2014 : Switzerland (Avenches) 2015 : USA (Sales Headquarters, MN - Warehouse, SC)

- Export to 20+ markets around the globe
- Two main strategic focus points

### 3. A lean organization with motivated employees