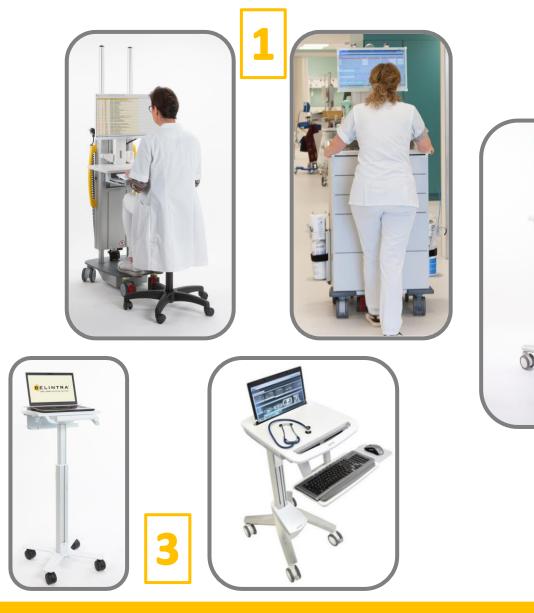

## **Mobile Workstations**

- 1. Roll-IT
  - Standalone or in combination with Medicart
- 2. Powered IT Cart
- 3. Laptop Carts

### The most flexible configurations for mobile IT

BELINTRA