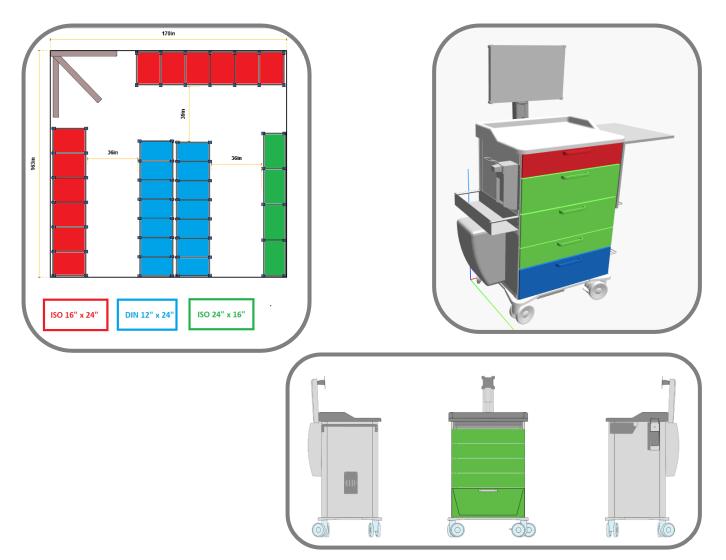

## **New concepts**

- CPQ
  - Configuration, filling in and 2D and 3D visualisation
  - UBeFlex<sup>®</sup> and UBeTrack<sup>™</sup>
  - All types of Medicart, with or without IT and locking

### **Detailed presentation of configurations made online**

www.belintra.com international@belintra.com